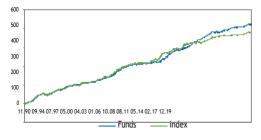

96 01.1 7 05.1 7 09.1 7 01.1 8 05.1 8 08.1 8 11.1 8 02.1 9 05.1 9 09.1 9 12.1 9

#### Funds — Index