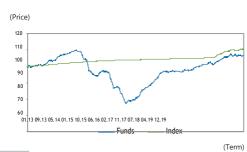

Risk target Fund Index Ann. std deviation 36 months 0.20% 0.12% Tracking error 36 months 0.20% Information ratio 36 months 3.67

#### Largest holdings in Fund

Detailed portfolio overview - see page 27

| Return                          | Fund  | Index |
|---------------------------------|-------|-------|
| Ann. return since establishment | 4.35% | 3.94% |
| Ann. return 5 years             | 1.49% | 0.73% |
| Ann. return 3 years             | 1.46% | 0.71% |
| Return 12 months                | 1.90% | 1.13% |
| Return YTD                      | 1.90% | 1.13% |
| Return 3 months                 | 0.43% | 0.42% |
| Return 1 month                  | 0.14% | 0.16% |

(Term)