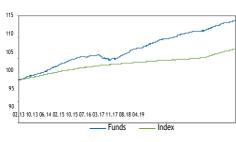

Detailed portfolio overview - see page 31

| Return                          | Fund  | Index |
|---------------------------------|-------|-------|
| Ann. return since establishment | 1.91% | 1.04% |
| Ann. return 5 years             | 1.59% | 0.88% |
| Ann. return 3 years             | 1.93% | 0.99% |
| Return 12 months                | 2.06% | 1.96% |
| Return YTD                      | 2.06% | 1.96% |
| Return 3 months                 | 0.46% | 0.47% |
| Return 1 month                  | 0.16% | 0.17% |
|                                 |       |       |

(Price)

(Term)