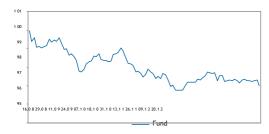

| 4.63% |
|-------------------|-------|
| POSTNORD AB       | 3.59% |
| FORTUM OYJ        | 3.38% |
| STEEN & STROM AS  | 3.37% |
| JYSKE BANK A/S    | 3.33% |
| VOLVO TREASURY AB | 3.21% |
| SCANIA CV AB      | 3.16% |
| VASAKRONAN AB     | 3.08% |
| TELE2 AB          | 2.81% |
| ELLEVIO AB        | 2.71% |
|                   |       |

Detailed portfolio overview - see page 45

| Return                          | Fund   |
|---------------------------------|--------|
| Ann. return since establishment | -      |
| Ann. return 5 years             | -      |
| Ann. return 3 years             | -      |
| Return 12 months                | -      |
| Return YTD                      | -      |
| Return 3 months                 | -1.34% |
| Return 1 month                  | -0.70% |

(Price)



(Term)

### ALFRED BERG NORDIC INVESTMENT GRADE MID DURATION CLASSIC/INST

BIS weighting

#### Investment strategy

Alfred Berg Nordic Investment Grade is an actively managed bond fund that invests primarily in bonds and money market instruments issued by Nordic issuers. A minimum of 75% of the portfolio is to be invested in instruments with an official rating from Moody's, Standard & Poors or Fitch. The issuers bonds are in the main of the central governments,municipalities, county authorities, industrial companies and financial institutions. The Fund is permitted to invest up to 10% of its portfolio in instruments with a credit rating lower than investment grade, but not lower than BB/Bb2. The composition of the Fund will be determined by the manager's view of the quality of the indivi