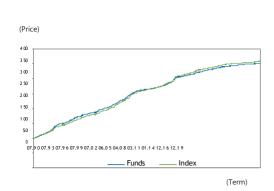

31%  |
| NORDIC INVESTMENT BANK         | 5.46%  |
| KOMMUNINVEST I SVERIGE AB      | 3.67%  |

Detailed portfolio overview – see page 31

| Return                             | Fund  | Index |
|------------------------------------|-------|-------|
| Ann. return since<br>establishment | 4.36% | 4.43% |
| Ann. return 5 years                | 0.72% | 0.72% |
| Ann. return 3 years                | 0.70% | 0.71% |
| Return 12 months                   | 0.69% | 1.02% |
| Return YTD                         | 0.69% | 1.02% |
| Return 3 months                    | 0.12% | 0.31% |
| Return 1 month                     | 0.01% | 0.09% |
|                                    |       |       |
|                                    |       |       |
|                                    |       |       |



| Risk target                                                                             | Fund                   | Index           |
|-----------------------------------------------------------------------------------------|------------------------|-----------------|
| Ann. std deviation 36 months<br>Tracking error 36 months<br>Information ratio 36 months | 0.77%<br>0.53%<br>1.20 | 0.94%<br>-<br>- |
| Largest holdings in Fund                                                                |                        |                 |
| SPAREBANKEN VEST<br>SPAREBANK 1 ØSTLANDET                                               |                        | 6.85%<br>4.40%  |
| OSLO MUNICIPALITY                                                                       |                        | 4.35%