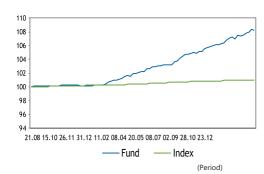

Detailed portfolio overview – see page 45

| Return                          | Fund   |
|---------------------------------|--------|
| Ann. return since establishment | -      |
| Ann. return 5 years             | -      |
| Ann. return 3 years             | -      |
| Return 12 months                | -      |
| Return YTD                      | -      |
| Return 3 months                 | -1.41% |

(Period)