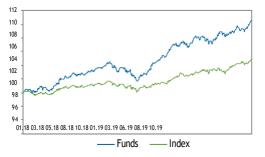

| Ann. std deviation 36 months | 0.55% | -     |
|------------------------------|-------|-------|
| Tracking error 36 months     | 0.58% |       |
| Information ratio 36 months  | 4.43  | -     |
|                              |       |       |
| Top 10 holdings              |       |       |
| SPAREBANK 1 ØSTLANDET        |       | 2.08% |
|                              |       |       |
| TELENOR ASA                  |       | 1.95% |
| FASTIGHETS AB BALDER         |       | 1.91% |
| TELIA CO AB                  |       | 1.65% |
| ALFA LAVAL TREASURY          |       | 1.56% |
| INTERNATIONAL                |       |       |

Fund Index

VOLVO TREASURY AB 1.54% STOREBRAND LIVSFORSIKRING AS 1 51% AP MØLLER – MAERSK A/S 1.46% HUSOVARNA AB 1.35% INVESTMENT AB LATOUR 1.30%

Detailed portfolio overview - see page

| Return                          | Fund  | Index |
|---------------------------------|-------|-------|
| Ann. return since establishment | 2.49% | 0.82% |
| Ann. return 5 years             | -     | -     |
| Ann. return 3 years             | -     | -     |
| Return 12 months                | 3.89% | 1.41% |
| Return YTD                      | 3.89% | 1.41% |
| Return 3 months                 | 0.72% | 0.52% |
| Return 1 month                  | 0.25% | 0.19% |
|                                 |       |       |

96 01.1 7 05.1 7 09.1 7 01.1 8 05.1 8 08.1 8 11.1 8 02.1 9 05.1 9 09.1 9 12.1 9

#### Funds — Index