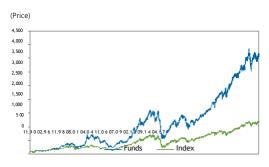

96 01.1 7 05.1 7 09.1 7 01.1 8 05.1 8 08.1 8 11.1 8 02.1 9 05.1 9 09.1 9 12.1 9

#### Funds — Index

#### Fund facts

| Assets under Management   | NOK 2,421,652 |
|---------------------------|---------------|
| NAV as per 31.12.2019     | NOK 107.49    |
| Number of units in issue  | 22,528,066    |
| Min. initial subscription | NOK 300       |
| Turnover rate             |               |
| Management fee            | 0.40%         |
| Risk category, 1-7        | 2             |
| ISIN                      | SE0009470503  |