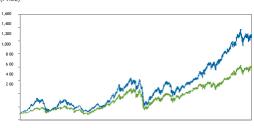

Fund

Index

Detailed portfolio overview - see page

Risk target

| Return                             | Fund  | Index |
|------------------------------------|-------|-------|
| Ann. return since<br>establishment | 2.14% | 3.36% |
| Ann. return 5 years                | 1.47% | 0.72% |
| Ann. return 3 years                | 1.42% | 0.72% |
| Return 12 months                   | 1.70% | 1.16% |
| Return YTD                         | 1.70% | 1.16% |
| Raturn ? months                    | n 11% | U 28% |
|                                    |       |       |

#### (Price)