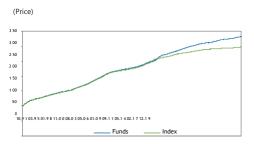

| NO0010089428       |
| ISIN I                                                             | NO0010751944       |

Risk target Fund Index Ann. std deviation 36 months 0.20% 0.12% Tracking error 36 months 0.20% Information ratio 36 months 3.67

#### Largest holdings in Fund

Detailed portfolio overview - see page 27

| Return                          | Fund  | Index |
|---------------------------------|-------|-------|
| Ann. return since establishment | 4.35% | 3.94% |
| Ann. return 5 years             | 1.49% | 0.73% |
| Ann. return 3 years             | 1.46% | 0.71% |
| Return 12 months                | 1.90% | 1.13% |
| Return YTD                      | 1.90% | 1.13% |
| Return 3 months                 | 0.43% | 0.42% |
| Return 1 month                  | 0.14% | 0.16% |



(Term)

### ALFRED BERG KORT STAT

#### Investment strategy

Alfred Berg Kort Stat is a government bond fund that invests in securities denominated in Norwegian kroner, issued and guaranteed by governments in the OECD sector. The Fund has the consent of Finanstilsynet (the Financial Supervisory Authority of Norway) to deviate from the following investment rule as laid down in Norway's Securities Funds Act: "The securities fund's investments must include at least six different issues, and investments from one and the same issue must not exceed 30 per cent of the securities fund's total assets." Accordingly, the Fund may invest up to 100 per cent of its funds in securities or money market instruments issued by the Norwegian government. Alfred Berg Kort Stat may only invest in securities wi