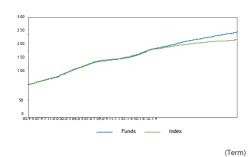

Fund

Index

Detailed portfolio overview - see page

Risk target

| Return                             | Fund  | Index |
|------------------------------------|-------|-------|
| Ann. return since<br>establishment | 2.14% | 3.36% |
| Ann. return 5 years                | 1.47% | 0.72% |
| Ann. return 3 years                | 1.42% | 0.72% |
| Return 12 months                   | 1.70% | 1.16% |
| Return YTD                         | 1.70% | 1.16% |
| Raturn ? months                    | n 11% | U 28% |
|                                    |       |       |

#### (Price)

(Term)