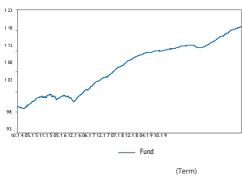

Fund

Index

Detailed portfolio overview - see page

Risk target

| Return                             | Fund  | Index |
|------------------------------------|-------|-------|
| Ann. return since<br>establishment | 2.14% | 3.36% |
| Ann. return 5 years                | 1.47% | 0.72% |
| Ann. return 3 years                | 1.42% | 0.72% |
| Return 12 months                   | 1.70% | 1.16% |
| Return YTD                         | 1.70% | 1.16% |
| Raturn ? months                    | n 11% | U 28% |
|                                    |       |       |

#### (Price)

(Term)