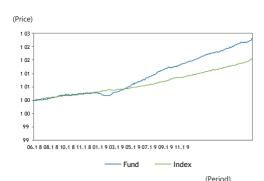

Fund

Index

Detailed portfolio overview - see page

Risk target

| Return                             | Fund  | Index |
|------------------------------------|-------|-------|
| Ann. return since<br>establishment | 2.14% | 3.36% |
| Ann. return 5 years                | 1.47% | 0.72% |
| Ann. return 3 years                | 1.42% | 0.72% |
| Return 12 months                   | 1.70% | 1.16% |
| Return YTD                         | 1.70% | 1.16% |
| Raturn ? months                    | n 11% | U 28% |
|                                    |       |       |

#### (Price)