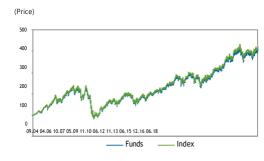

Detailed portfolio overview - see page 53

| Return                          | Fund   | Index  |
|---------------------------------|--------|--------|
| Ann. return since establishment | 11.17% | 9.23%  |
| Ann. return 5 years             | 10.85% | 10.18% |
| Ann. return 3 years             | 9.50%  | 10.93% |
| Return 12 months                | 16.74% | 19.20% |
| Return YTD                      | 16.74% | 19.20% |
| Return 3 months                 | 5.66%  | 6.12%  |
| Return 1 month                  | 3.66%  | 3.26%  |

\*The Alfred Berg Norge fund was established in 1990. The Alfred Berg Norge Classic unit class was established on 23 April 2014 and the performance history has been transferred from the earlier Alfred Berg Norge fund.

(Period)