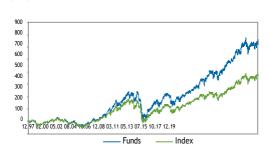

Detailed portfolio overview - see page 53

| Return                             | Fund   | Index  |
|------------------------------------|--------|--------|
| Ann. return since<br>establishment | 9.56%  | 7.38%  |
| Ann. return 5 years                | 11.43% | 10.18% |
| Ann. return 3 years                | 10.04% | 10.93% |
| Return 12 months                   | 17.31% | 19.20% |
| Return YTD                         | 17.31% | 19.20% |
| Return 3 months                    | 5.79%  | 6.12%  |
| D                                  | 2 740/ | 2 2004 |

(Price)