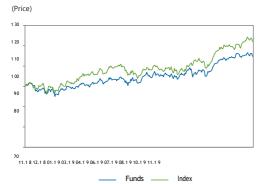

### ALFRED BERG NORDIC INVESTMENT GRADE ACC

NOK 5.203.

SE0006261269

0.80%

2

Risk targets

#### Investment Strategy

Fund facts

Turnover rate

ISIN

Management fee

Risk category, 1-7

Assets under Management

NAV as per 31.12.2019

Number of units in issue

Min. initial subscription

Alfred Berg Nordic Investment Grade is an actively managed bond fund that invests primarily in bonds and money market instruments issued by Nordic issuers. The issuers of the bonds are in the main central governments, municipalities, county authorities, industrial companies and financial institutions with a credit rating corresponding to investment grade, BBB-/Baa3 or higher. The composition of the Fund will be determined by the manager's view of the quality of the individual issuer, the relative value among issuers, sectors and market, as well as possible changes in the structure and framework of the market. The Fund is permitted to invest up to 10% of its portfolio in instruments with a credit rating lower than investment grade, but not lower than BB/Bb2.Up to 15% of the portfolio may be invested in subordinated capital where the issuer has a rating of BBB+ or higher. The Fund's interest rate risk, measured as modified duration, is low and aims to be less than 1 at any one time. Alfred Berg Nordic Investment Grade offers a moderate credit risk and is highly diversified but may be affected by changes in the market's valuation of the credit margin for individual issuers and/or sectors. All investments in instruments in currencies other than Norwegian kroner are hedged in Norwegian cornetite fund is a UCITS fund that is permitted to invest in derivatives.

| Ann. std deviation 36 months | 0.55% | -     |
|------------------------------|-------|-------|
| Tracking error 36 months     | 0.58% |       |
| Information ratio 36 months  | 4.43  | -     |
|                              |       |       |
| Top 10 holdings              |       |       |
| SPAREBANK 1 ØSTLANDET        |       | 2.08% |
|                              |       |       |
| TELENOR ASA                  |       | 1.95% |
| FASTIGHETS AB BALDER         |       | 1.91% |
| TELIA CO AB                  |       | 1.65% |
| ALFA LAVAL TREASURY          |       | 1.56% |
| INTERNATIONAL                |       |       |

Fund Index

VOLVO TREASURY AB 1.54% STOREBRAND LIVSFORSIKRING AS 1 51% AP MØLLER – MAERSK A/S 1.46% HUSOVARNA AB 1.35% INVESTMENT AB LATOUR 1.30%

Detailed portfolio overview - see page

| Return                          | Fund  | Index |
|---------------------------------|-------|-------|
| Ann. return since establishment | 2.49% | 0.82% |
| Ann. return 5 years             | -     | -     |
| Ann. return 3 years             | -     | -     |
| Return 12 months                | 3.89% | 1.41% |
| Return YTD                      | 3.89% | 1.41% |
| Return 3 months                 | 0.72% | 0.52% |
| Return 1 month                  | 0.25% | 0.19% |
|                                 |       |       |

96 01.1 7 05.1 7 09.1 7 01.1 8 05.1 8 08.1 8 11.1 8 02.1 9 05.1 9 09.1 9 12.1 9

#### Funds — Index