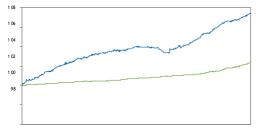

Risk target Fund Index Ann. std deviation 36 months 0.20% 0.12% Tracking error 36 months 0.20% Information ratio 36 months 3.67

#### Largest holdings in Fund

Detailed portfolio overview - see page 27

| Return                          | Fund  | Index |
|---------------------------------|-------|-------|
| Ann. return since establishment | 4.35% | 3.94% |
| Ann. return 5 years             | 1.49% | 0.73% |
| Ann. return 3 years             | 1.46% | 0.71% |
| Return 12 months                | 1.90% | 1.13% |
| Return YTD                      | 1.90% | 1.13% |
| Return 3 months                 | 0.43% | 0.42% |
| Return 1 month                  | 0.14% | 0.16% |

(Term)