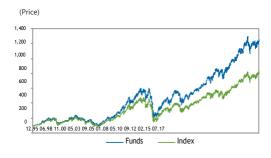

Detailed portfolio overview - see page 53

| Return                          | Fund   | Index  |
|---------------------------------|--------|--------|
| Ann. return since establishment | 11.17% | 9.23%  |
| Ann. return 5 years             | 10.85% | 10.18% |
| Ann. return 3 years             | 9.50%  | 10.93% |
| Return 12 months                | 16.74% | 19.20% |
| Return YTD                      | 16.74% | 19.20% |
| Return 3 months                 | 5.66%  | 6.12%  |
| Return 1 month                  | 3.66%  | 3.26%  |

(Period)