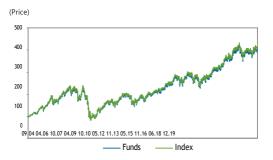

Detailed portfolio overview - see page 53

| Return                             | Fund   | Index  |
|------------------------------------|--------|--------|
| Ann. return since<br>establishment | 9.56%  | 7.38%  |
| Ann. return 5 years                | 11.43% | 10.18% |
| Ann. return 3 years                | 10.04% | 10.93% |
| Return 12 months                   | 17.31% | 19.20% |
| Return YTD                         | 17.31% | 19.20% |
| Return 3 months                    | 5.79%  | 6.12%  |
| D                                  | 2 740/ | 2 2004 |

\*Alfred Berg Norge+ was established in 1997 and subsequently merged into Alfred Berg Norge. The Alfred Berg Norge INST unit class was established on 23 April 2014 and the performance history shown here is based on the historical returns for Alfred Berg Norge+. There are no cost differences between the earlier fund and the new unit class.

(Price)