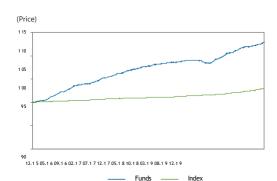

#### Fund facts

| Assets under management (Total) | NOK 4,895,463,954 |
|---------------------------------|-------------------|
| NAV as per 31.12.2019           | NOK 1,051.13      |
| Number of units in issue        | 1,338,195.6357    |
| Min. initial subscription       | NOK 5,000         |
| Turnover rate                   | 0.14              |
| Account number                  | 9750 05 09302     |
| Management fee                  | 1.20%             |
| Risk category, 1-7              | 5.00              |
| ISIN                            | NO0010089402      |

Fund Index

9.80%

### Risk target

| Ann. std deviation 36 months | 9.97% |
|------------------------------|-------|
| Tracking error 36 months     | 2.35% |
| Information ratio 36 months  | -0.61 |
| Active Share                 | 32.8% |

Detailed portfolio overview - see page 53

| Return                          | Fund   | Index  |
|---------------------------------|--------|--------|
| Ann. return since establishment | 11.17% | 9.23%  |
| Ann. return 5 years             | 10.85% | 10.18% |
| Ann. return 3 years             | 9.50%  | 10.93% |
| Return 12 months                | 16.74% | 19.20% |
| Return YTD                      | 16.74% | 19.20% |
| Return 3 months                 | 5.66%  | 6.12%  |
| Return 1 month                  | 3.66%  | 3.26%  |