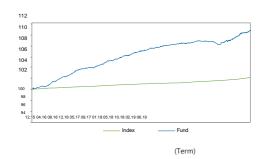

Risk target Fund Index Ann. std deviation 36 months 0.20% 0.12% Tracking error 36 months 0.20% Information ratio 36 months 3.67

#### Largest holdings in Fund

Detailed portfolio overview - see page 27

| Return                          | Fund  | Index |
|---------------------------------|-------|-------|
| Ann. return since establishment | 4.35% | 3.94% |
| Ann. return 5 years             | 1.49% | 0.73% |
| Ann. return 3 years             | 1.46% | 0.71% |
| Return 12 months                | 1.90% | 1.13% |
| Return YTD                      | 1.90% | 1.13% |
| Return 3 months                 | 0.43% | 0.42% |
| Return 1 month                  | 0.14% | 0.16% |

(Term)