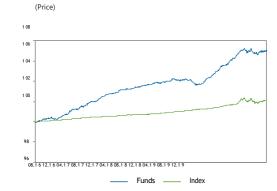

Fund

Index

Detailed portfolio overview - see page

Risk target

| Return                             | Fund  | Index |
|------------------------------------|-------|-------|
| Ann. return since<br>establishment | 2.14% | 3.36% |
| Ann. return 5 years                | 1.47% | 0.72% |
| Ann. return 3 years                | 1.42% | 0.72% |
| Return 12 months                   | 1.70% | 1.16% |
| Return YTD                         | 1.70% | 1.16% |
| Raturn ? months                    | n 11% | U 28% |
|                                    |       |       |

#### (Price)