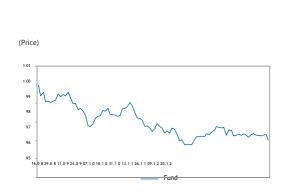

ngs

| Top TU holdings   |       |
|-------------------|-------|
| ISLANDSBANKI HF   | 4.63% |
| POSTNORD AB       | 3.59% |
| FORTUM OYJ        | 3.38% |
| STEEN & STROM AS  | 3.37% |
| JYSKE BANK A/S    | 3.33% |
| VOLVO TREASURY AB | 3.21% |
| SCANIA CV AB      | 3.16% |
| VASAKRONAN AB     | 3.08% |
| TELE2 AB          | 2.81% |
| ELLEVIO AB        | 2.71% |
|                   |       |

Detailed portfolio overview – see page 45

| Return                          | Fund   |
|---------------------------------|--------|
| Ann. return since establishment | -      |
| Ann. return 5 years             | -      |
| Ann. return 3 years             | -      |
| Return 12 months                | -      |
| Return YTD                      | -      |
| Return 3 months                 | -1.41% |



(Period)

### ALFRED BERG NORDIC INVESTMENT GRADE LONG DURATION INST

#### Investment strategy

Alfred Berg Nordic Investment Grade Long Duration (Derivative) is a fixed-income fund that mainly invests in Nordic bonds issued by central governments, municipalities, industrial companies and financial institutions with a credit rating equivalent to investment grade, BBB- /Baa3 or better. The issuers will be primarily Nordic, but up to 20% of the fund may be invested in securities issued by non-Nordic issuers. The Fund is permitted to invest up to 10% of the portfolio in instruments with a credit rating of lower than investment grade, but not lower than BB/Ba2. The Fund is permitted to invest up to 15 per cent of its portfolio in subordinated loan capital. Interest rate risk in the Fund, mea