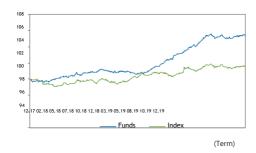

.65%                       |
|                   | 1.62%                       |
|                   | 1.62%                       |
|                   | Fund Inde<br>0.86%<br>0.78% |

100%

(Price)

#### Detailed portfolio overview - see page 42

| Fund Index |                                       |
|------------|---------------------------------------|
| 2.81%      | 0.85%                                 |
| -          | -                                     |
| -          | -                                     |
| 4.60%      | 1.17%                                 |
| 4.60%      | 1.17%                                 |
| 0.16%      | 0.02%                                 |
| 0.14%      | 0.10%                                 |
|            | 2.81%<br>-<br>4.60%<br>4.60%<br>0.16% |



### ALFRED BERG NORDIC INVESTMENT GRADE FO

NOK 3,502,246,630

NOK 99.97

NOK 100.56

22,951,065.8130

NOK 10,000,000

NOK 1.23 11,947,468.6047

NOK 300

9750 05 09574

0.37

0.50%

0.30%

#### Investment strategy

Fund facts

Assets under Management

Last payment of return per unit 31.12.2019 I

NAV as per 31.12.2019 C

NAV as per 31.12.2019 I

Number units in issue

Number of units in issue

Min. initial subscription I

Min. initial subscription C

Turnover rate

Account number Management fees C

Management fees Inst

%

Alfred Berg Nordic Investment Grade FO is an actively managed bond fund that invests primarily in bonds and money market instruments issued by Norwegian issuers. A minimum of 75% of the portfolio is to be invested in instruments with an official rating from Moody's, St