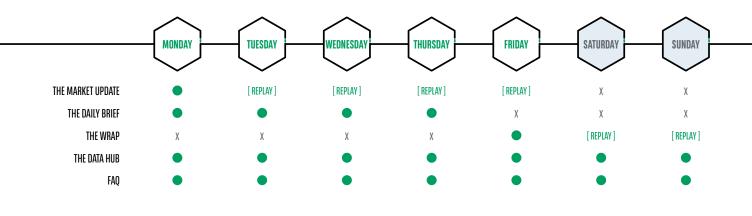

## THE MARKET UPDATE

A 3-5 minute update published on Mondays, looking at the coming week as it relates to market movements, economic outlook and reports.

- 1. You can open **The Market Update** on any day of the week by saying "Alexa, open Investment Insights and play The Market Update"
- 2. On Mondays, Alexa will ask if you would like to play the latest Market Update simply answer "Yes"
- 3. Any time that you have Investment Insights open, you can just say "Alexa, play The Market Update"

## THE DAILY BRIEF

A 2-3 minute clip when Alexa covers key market commentary and events for the day.

- 1. You can open The Daily Brief by saying "Alexa, open Investment Insights and play The Daily Brief"
- 2. On Tuesdays, Wednesdays and Thursdays, Alexa will ask if you would like to play the **latest Daily Brief** simply answer "Yes"
- 3. Any time that you have Investment Insights open, you can just say "Alexa, play The Daily Brief"

### THE WRAP

A 3-4 minute clip released on Friday mornings when Alexa covers key insights and events of the past week, revisits top articles and thought leadership.

- 1. You can open The Wrap by saying "Alexa, open Investment Insights and play The Wrap"
- 2. On Fridays, Alexa will ask if you would like to play the latest Wrap simply answer "Yes"
- 3. Any time that you have Investment Insights open, you can just say "Alexa, play The Wrap"

#### THE DATA HUB

A voice database where you can find stock and ETF data. You can ask for information such as the latest closing price, low and high price, volume traded and performance over time.

- 1. You can open The Data Hub by saying "Alexa, ask Investment Insights to open The Data Hub"
- 2. Any time that you have Investment Insights open, you can just say "Alexa, open The Data Hub"
- 3. You can ask questions of **Investment Insights** such as:
  - a. "Alexa, ask Investment Insights for the details of Tesla" you can use any company name or symbol for the last closing price/up/down and percentage change since previous close.
  - b. "Alexa, ask Investment Insights for [price/high/low/volume/performance] of [company] over the past [day/week/month/year]"
  - c. "Alexa, ask Investment Insights what is [company]'s return over the last [week/month/year]"

## FAQ

This feature provides answers to common questions about BNP Paribas Asset Management.

- 1. You can open FAQ by saying "Alexa, ask Investment Insights to open FAQ"
- 2. Any time that you have Investment Insights open, you can ask questions such as:
  - a. "Alexa, tell me about BNP Paribas Asset Management"
  - b. "Alexa, what is BNPP's assets under management?"
  - c. "Alexa, what is the address of BNP Paribas Asset Management's office in [city]?"